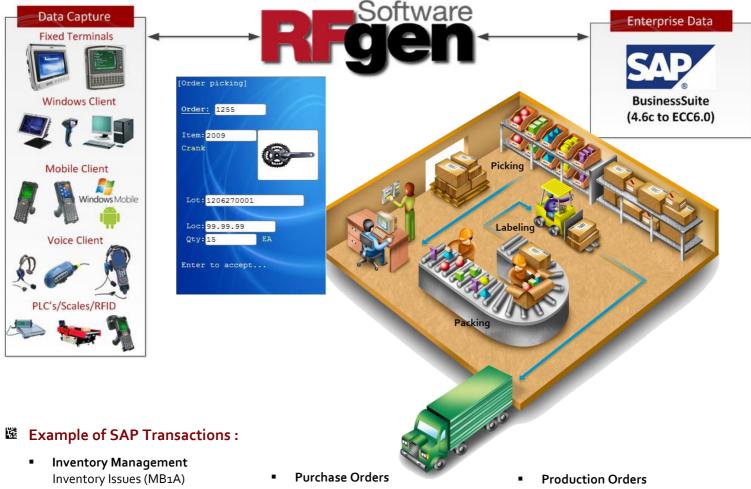

# RFgen Mobile Enterprise Application Platform

RFgen's Mobile Enterprise Application Platform offers a framework of development for any type of equipment for the acquisition of data, in conjunction with your ERP. Its certified connector and its pre-developed transactions for SAP allow rapid deployment and full audit traceability.

- Inventory Transfers (MB1B) Inventory Adjustments (MB1C)
- Item Reclassifications (MB1B) Cycle Counts (Mlo<sub>4</sub>)
- Inquiry (ME<sub>23</sub>) Receipts (MB1C)
- Picking Confirmation (VL02N) Pick, Pack and Ship
- Operation Confirmation (CO11N) Order Confirmation (CO15) Component Scrap (MB1A) Component Withdrawal (MB1A)

# The RFgen Advantage:

- Certified JDE Connectivity: Certified connector for all versions of SAP BusinessSuite (4.6C to ECC6.o).
- **Open Source Solutions :** The source code for pre-developed transactions is supplied and modifiable.
- Quality and Reliability: With over 2500 deployments in 30 countries worldwide and 35,000 daily users, RFgen is your Enterprise Mobility Solution.
- Customised Solutions: RFgen has the power and flexibility to develop tailor-made transactions to the exact needs of your company